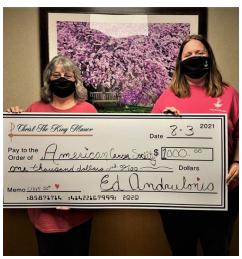

Congratulations Jessica Deasey for being the August Employee of the Month! She was nominated for employee of the month for her involvement and leadership with our restorative nursing program, her willingness to organize and execute fundraisers for our 50th Anniversary Committee and other causes and advocating for her co-workers.