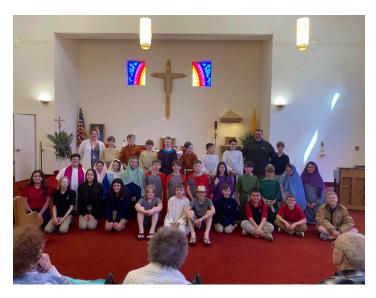

# DCC PASSION PLAY & EASTER

Every Lenten season, students from DuBois Central Catholic prepare a Passion of the Christ play that walks through the Stations of the Cross. Our residents gather in our Chapel to watch their powerful performance. Thank you to the students and teachers at DCC for their hard work. The future of our community is in great hands with such an intelligent group of students led by extraordinary teachers. They help us all understand the meaning of the Easter season.