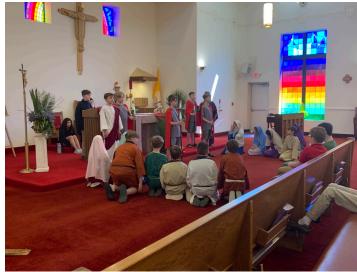

# DCC PASSION PLAY & EASTER

Every Lenten season, students from DuBois Central Catholic prepare a Passion of the Christ play that walks through the Stations of the Cross. Our residents gather in our Chapel to watch their powerful performance. Thank you to the students and teachers at DCC for their hard work. The future of our community is in great hands with such an intelligent group of students led by extraordinary teachers. They help us all understand the meaning of the Easter season.