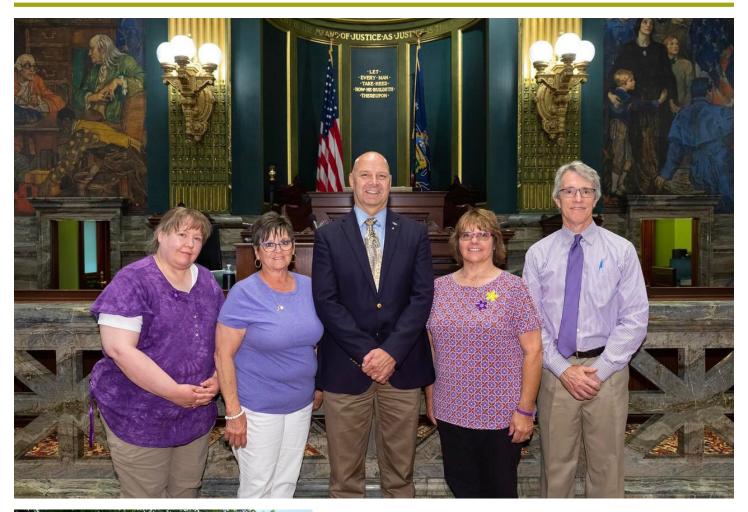

# ALZHEIMER'S AWARENESS MONTH

elen McKendree is an Alzheimer's disease advocate through and through. Her passion for helping others led her to Harrisburg with the PA Alzheimer's and dementia advocates to witness the House Aging and Older Adult Services Committee unanimously pass House Resolution 77, which regognized June as Alzheimer's and Brain Awareness month in the state.

The group met with Senator Doug Mastriano (above) to discuss treatments and funding programs to slow the progression of Alzheimer's disease. Helen organizes a group from the community to annually participate in the Alzheimer's awareness walk, and her dedication is inspiring. With so many families impacted by the effects of the disease, we thank Helen for her tireless contributions.