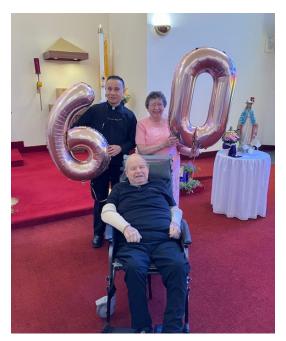

Congratulations to Monsignor Joseph Bobal on the 60th anniversary of his ordination. Msgr. Bobal was honored at daily mass this morning and is pictured here with Father Matias Quimno and Sister Monica Bobal, his sister. Please join us in thanking Msgr. Bobal for his many years of dedicated service!