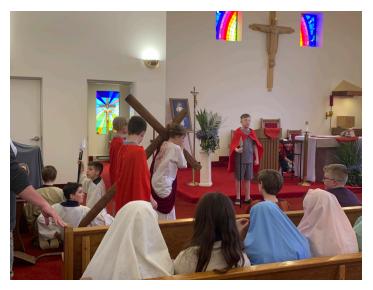

# DCC PASSION PLAY & EASTER

Every Lenten season, students from DuBois Central Catholic prepare a Passion of the Christ play that walks through the Stations of the Cross. Our residents gather in our Chapel to watch their powerful performance. Thank you to the students and teachers at DCC for their hard work. The future of our community is in great hands with such an intelligent group of students led by extraordinary teachers. They help us all understand the meaning of the Easter season.