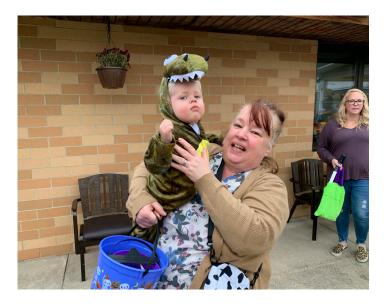

### FIRST ANNUAL TRUNK-OR-TREAT

alloween is a magical time of year for people of all ages, but we wanted our residents to be able to see some of local kids' amazing costumes! To give trick-or-treaters a safe place in our community, we opened our doors for our first annual Trunk-or-Treat!

By the end of the night, around 1,000 members of the community came to visit. Residents sat in our Activity Room and out on the patio to pass out candy. Thanks to the numerous donations received, there was just enough candy to make it through the evening.

The smiles and costumes were truly a sight to behold. The theme was Candyland, and the entire campus was decorated to match. A T-Rex, the Super Mario Brothers, a pot of spaghetti, and a giant chicken were just some of the many exciting costumes.

The first Trunk-or-Treat was so well received that it will be an annual event. Thank you to all those who planned, decorated, and attended the event!

## HALLOWEEN AT CTKM