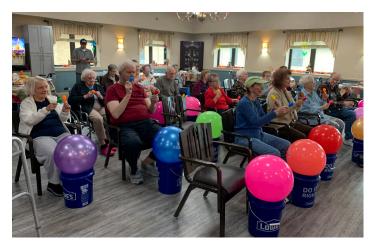

## HAPPY HUNTING!

o end the year, our amazing new therapy team, Advantage Rehabilitation, helped our residents have their very own hunting trip! They dressed up as reindeer and made a clearing in our main dining room for some target practice. Nerf guns and foam darts were brought in for the day to make it a full experience.

With a packed dining room and lots of darts flying every which way, our therapy team ducked behind cover and paraded around as moving targets. For many at CTKM, hunting was an annual tradition, and we are so glad we have such an amazing staff to bring these experiences to our residents. Special thanks to Advantage Rehabilitation!