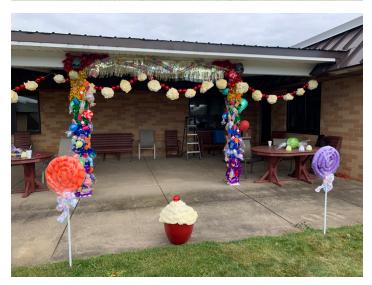

### FIRST ANNUAL TRUNK-OR-TREAT

alloween is a magical time of year for people of all ages, but we wanted our residents to be able to see some of local kids' amazing costumes! To give trick-or-treaters a safe place in our community, we opened our doors for our first annual Trunk-or-Treat!

The smiles and costumes were truly a sight to behold. The theme was Candyland, and the entire campus was decorated to match. A T-Rex, the Super Mario Brothers, a pot of spaghetti, and a giant chicken were just some of the many exciting costumes.