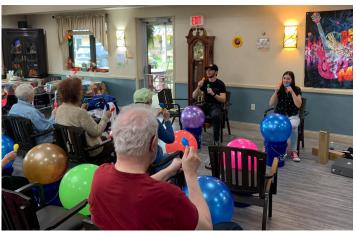

## HAPPY HUNTING!

o end the year, our amazing new therapy team, Advantage Rehabilitation, helped our residents have their very own hunting trip! They dressed up as reindeer and made a clearing in our main dining room for some target practice. Nerf guns and foam darts were brought in for the day to make it a full experience.

With a packed dining room and lots of darts flying every which way, our therapy team ducked behind cover and paraded around as moving targets. For many at CTKM, hunting was an annual tradition, and we are so glad we have such an amazing staff to bring these experiences to our residents. Special thanks to Advantage Rehabilitation!