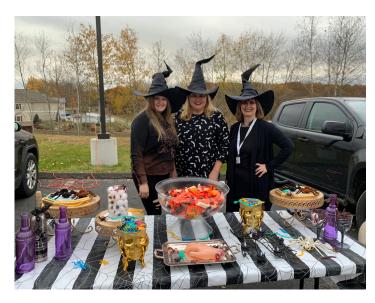

### FIRST ANNUAL TRUNK-OR-TREAT

alloween is a magical time of year for people of all ages, but we wanted our residents to be able to see some of local kids' amazing costumes! To give trick-or-treaters a safe place in our community, we opened our doors for our first annual Trunk-or-Treat!

By the end of the night, around 1,000 members of the community came to visit. Residents sat in our Activity Room and out on the patio to pass out candy. Thanks to the numerous donations received, there was just enough candy to make it through the evening.

The smiles and costumes were truly a sight to behold. The theme was Candyland, and the entire campus was decorated to match. A T-Rex, the Super Mario Brothers, a pot of spaghetti, and a giant chicken were just some of the many exciting costumes.

The first Trunk-or-Treat was so well received that it will be an annual event. Thank you to all those who planned, decorated, and attended the event!

## TRUNK-OR-TREAT