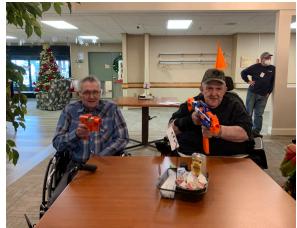

## HAPPY HUNTING!

o end the year, our amazing new therapy team, Advantage Rehabilitation, helped our residents have their very own hunting trip! They dressed up as reindeer and made a clearing in our main dining room for some target practice. Nerf guns and foam darts were brought in for the day to make it a full experience.

With a packed dining room and lots of darts flying every which way, our therapy team ducked behind cover and paraded around as moving targets. For many at CTKM, hunting was an annual tradition, and we are so glad we have such an amazing staff to bring these experiences to our residents. Special thanks to Advantage Rehabilitation!