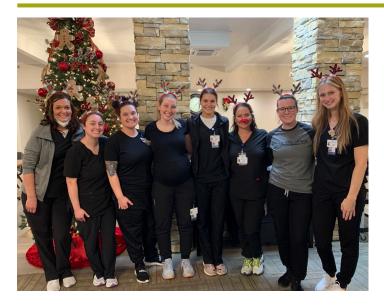

## HAPPY HUNTING!

o end the year, our amazing new therapy team, Advantage Rehabilitation, helped our residents have their very own hunting trip! They dressed up as reindeer and made a clearing in our main dining room for some target practice. Nerf guns and foam darts were brought in for the day to make it a full experience.

With a packed dining room and lots of darts flying every which way, our therapy team ducked behind cover and paraded around as moving targets. For many at CTKM, hunting was an annual tradition, and we are so glad we have such an amazing staff to bring these experiences to our residents. Special thanks to Advantage Rehabilitation!