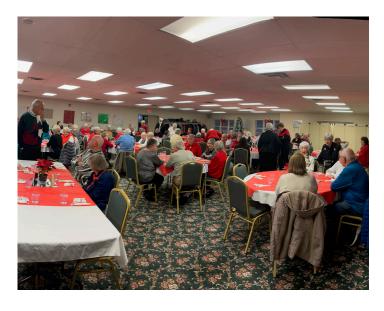

### LIGHT UP NIGHT

uring the first week of December, we celebrate our campus Light Up Night to kick off the Christmas season. Our fifth annual Light Up Night was magical! Thank you to everyone who came to show their support and spread Christmas cheer.

Special thanks to Fire Chief Steve Dunlap, our Activities and Maintenance Teams, the dozens of elves who volunteered to help Santa, Father Matias Quimno, Brian Belinda, Mary Elias, Betsy Long, the students and faculty of DuBois Central Catholic, the PA Wilds Jeepers, First Commonwealth Bank, Josh, Sophie, and Nicolette Maines, and Mason for his reading of 'Twas the Night Before Christmas.

We're so blessed to have a community that supports us completely, and we look forward to seeing you all again soon!