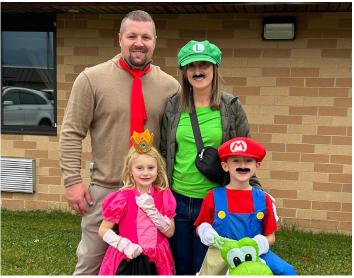

### FIRST ANNUAL TRUNK-OR-TREAT

alloween is a magical time of year for people of all ages, but we wanted our residents to be able to see some of local kids' amazing costumes! To give trick-or-treaters a safe place in our community, we opened our doors for our first annual Trunk-or-Treat!

By the end of the night, around 1,000 members of the community came to visit. Residents sat in our Activity Room and out on the patio to pass out candy. Thanks to the numerous donations received, there was just enough candy to make it through the evening.

The smiles and costumes were truly a sight to behold. The theme was Candyland, and the entire campus was decorated to match. A T-Rex, the Super Mario Brothers, a pot of spaghetti, and a giant chicken were just some of the many exciting costumes.

The first Trunk-or-Treat was so well received that it will be an annual event. Thank you to all those who planned, decorated, and attended the event!

## TRUNK-OR-TREAT