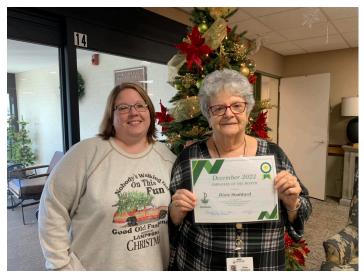

Congratulations to our December Employee of the Month, Dixie Stoddard! Dixie joined our team of receptionists last fall, and she has been a joy to work with.

Her attitude is always refreshingly positive, she's always willing to go above and beyond to help others, and she finds ways to make everyone's jobs easier.

Thank you, Dixie, for being an exemplary member of our team. Congrats and thanks again for all you do!