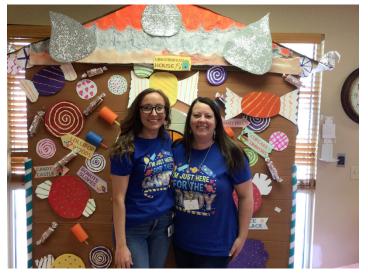

### FIRST ANNUAL TRUNK-OR-TREAT

alloween is a magical time of year for people of all ages, but we wanted our residents to be able to see some of local kids' amazing costumes! To give trick-or-treaters a safe place in our community, we opened our doors for our first annual Trunk-or-Treat!

By the end of the night, around 1,000 members of the community came to visit. Residents sat in our Activity Room and out on the patio to pass out candy. Thanks to the numerous donations received, there was just enough candy to make it through the evening.

The smiles and costumes were truly a sight to behold. The theme was Candyland, and the entire campus was decorated to match. A T-Rex, the Super Mario Brothers, a pot of spaghetti, and a giant chicken were just some of the many exciting costumes.

The first Trunk-or-Treat was so well received that it will be an annual event. Thank you to all those who planned, decorated, and attended the event!