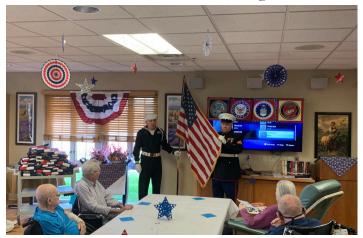

## VETERAN'S DAY

eteran's Day is a time for all of us to truly reflect on the freedoms we take for granted each day. We remember those who fought and gave the ultimate sacrifice for our country as well as those who were able to return home. Their efforts and accomplishments never go unnoticed or unappreciated, but we must all take time each Veteran's Day to pause and thank those who served.

In our community at CTKM, we have 41 veterans among our residents and staff. We thank Tom Bogacki and the DuBois Area Honor Guard for helping us celebrate those who served with kind words and a 21 gun salute. Thank you to all of our veterans.