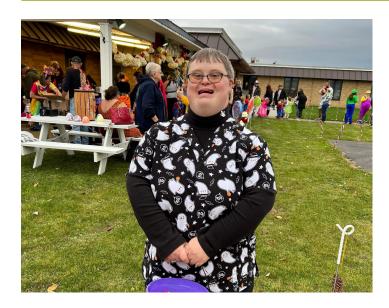

### FIRST ANNUAL TRUNK-OR-TREAT

alloween is a magical time of year for people of all ages, but we wanted our residents to be able to see some of local kids' amazing costumes! To give trick-or-treaters a safe place in our community, we opened our doors for our first annual Trunk-or-Treat!

By the end of the night, around 1,000 members of the community came to visit. Residents sat in our Activity Room and out on the patio to pass out candy. Thanks to the numerous donations received, there was just enough candy to make it through the evening.

The smiles and costumes were truly a sight to behold. The theme was Candyland, and the entire campus was decorated to match. A T-Rex, the Super Mario Brothers, a pot of spaghetti, and a giant chicken were just some of the many exciting costumes.

The first Trunk-or-Treat was so well received that it will be an annual event. Thank you to all those who planned, decorated, and attended the event!