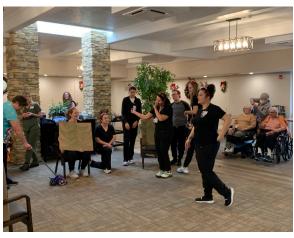

## HAPPY HUNTING!

o end the year, our amazing new therapy team, Advantage Rehabilitation, helped our residents have their very own hunting trip! They dressed up as reindeer and made a clearing in our main dining room for some target practice. Nerf guns and foam darts were brought in for the day to make it a full experience.

With a packed dining room and lots of darts flying every which way, our therapy team ducked behind cover and paraded around as moving targets. For many at CTKM, hunting was an annual tradition, and we are so glad we have such an amazing staff to bring these experiences to our residents. Special thanks to Advantage Rehabilitation!