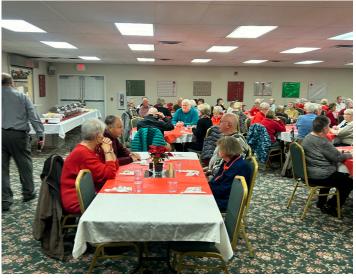

### LIGHT UP NIGHT

uring the first week of December, we celebrate our campus Light Up Night to kick off the Christmas season. Our fifth annual Light Up Night was magical! Thank you to everyone who came to show their support and spread Christmas cheer.

Special thanks to Fire Chief Steve Dunlap, our Activities and Maintenance Teams, the dozens of elves who volunteered to help Santa, Father Matias Quimno, Brian Belinda, Mary Elias, Betsy Long, the students and faculty of DuBois Central Catholic, the PA Wilds Jeepers, First Commonwealth Bank, Josh, Sophie, and Nicolette Maines, and Mason for his reading of 'Twas the Night Before Christmas.

We're so blessed to have a community that supports us completely, and we look forward to seeing you all again soon!