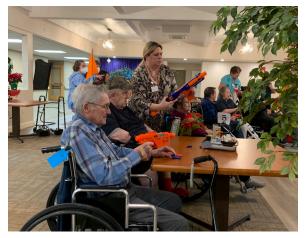

## HAPPY HUNTING!

o end the year, our amazing new therapy team, Advantage Rehabilitation, helped our residents have their very own hunting trip! They dressed up as reindeer and made a clearing in our main dining room for some target practice. Nerf guns and foam darts were brought in for the day to make it a full experience.

With a packed dining room and lots of darts flying every which way, our therapy team ducked behind cover and paraded around as moving targets. For many at CTKM, hunting was an annual tradition, and we are so glad we have such an amazing staff to bring these experiences to our residents. Special thanks to Advantage Rehabilitation!