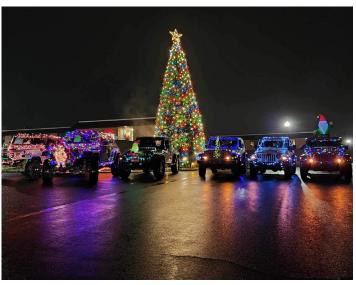

### LIGHT UP NIGHT

uring the first week of December, we celebrate our campus Light Up Night to kick off the Christmas season. Our fifth annual Light Up Night was magical! Thank you to everyone who came to show their support and spread Christmas cheer.

Special thanks to Fire Chief Steve Dunlap, our Activities and Maintenance Teams, the dozens of elves who volunteered to help Santa, Father Matias Quimno, Brian Belinda, Mary Elias, Betsy Long, the students and faculty of DuBois Central Catholic, the PA Wilds Jeepers, First Commonwealth Bank, Josh, Sophie, and Nicolette Maines, and Mason for his reading of 'Twas the Night Before Christmas.

We're so blessed to have a community that supports us completely, and we look forward to seeing you all again soon!

## LIGHT UP NIGHT