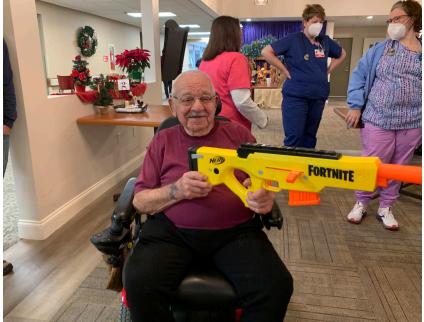

## HAPPY HUNTING!

o end the year, our amazing new therapy team, Advantage Rehabilitation, helped our residents have their very own hunting trip! They dressed up as reindeer and made a clearing in our main dining room for some target practice. Nerf guns and foam darts were brought in for the day to make it a full experience.

With a packed dining room and lots of darts flying every which way, our therapy team ducked behind cover and paraded around as moving targets. For many at CTKM, hunting was an annual tradition, and we are so glad we have such an amazing staff to bring these experiences to our residents. Special thanks to Advantage Rehabilitation!