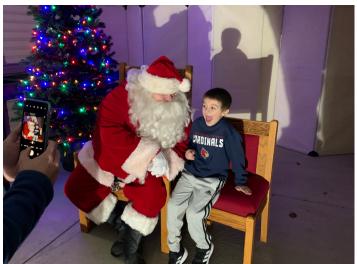

### LIGHT UP NIGHT

uring the first week of December, we celebrate our campus Light Up Night to kick off the Christmas season. Our fifth annual Light Up Night was magical! Thank you to everyone who came to show their support and spread Christmas cheer.

Special thanks to Fire Chief Steve Dunlap, our Activities and Maintenance Teams, the dozens of elves who volunteered to help Santa, Father Matias Quimno, Brian Belinda, Mary Elias, Betsy Long, the students and faculty of DuBois Central Catholic, the PA Wilds Jeepers, First Commonwealth Bank, Josh, Sophie, and Nicolette Maines, and Mason for his reading of 'Twas the Night Before Christmas.

We're so blessed to have a community that supports us completely, and we look forward to seeing you all again soon!

## LIGHT UP NIGHT