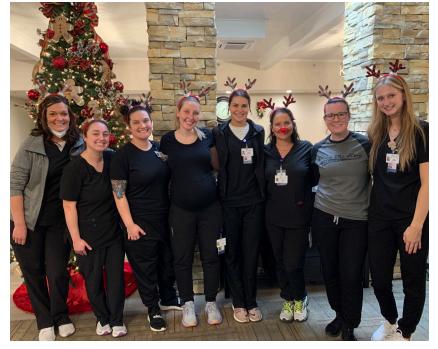

## HAPPY HUNTING!

o end the year, our amazing new therapy team, Advantage Rehabilitation, helped our residents have their very own hunting trip! They dressed up as reindeer and made a clearing in our main dining room for some target practice. Nerf guns and foam darts were brought in for the day to make it a full experience.

With a packed dining room and lots of darts flying every which way, our therapy team ducked behind cover and paraded around as moving targets. For many at CTKM, hunting was an annual tradition, and we are so glad we have such an amazing staff to bring these experiences to our residents. Special thanks to Advantage Rehabilitation!