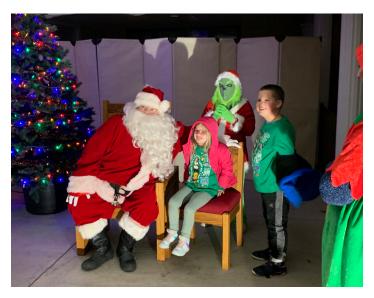

### LIGHT UP NIGHT

uring the first week of December, we celebrate our campus Light Up Night to kick off the Christmas season. Our fifth annual Light Up Night was magical! Thank you to everyone who came to show their support and spread Christmas cheer.

Special thanks to Fire Chief Steve Dunlap, our Activities and Maintenance Teams, the dozens of elves who volunteered to help Santa, Father Matias Quimno, Brian Belinda, Mary Elias, Betsy Long, the students and faculty of DuBois Central Catholic, the PA Wilds Jeepers, First Commonwealth Bank, Josh, Sophie, and Nicolette Maines, and Mason for his reading of 'Twas the Night Before Christmas.

We're so blessed to have a community that supports us completely, and we look forward to seeing you all again soon!

## LIGHT UP NIGHT