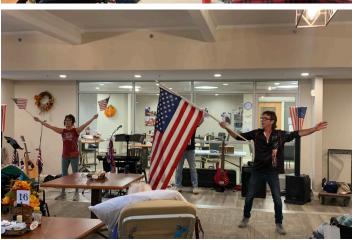

### FIRST ANNUAL TRUNK-OR-TREAT

alloween is a magical time of year for people of all ages, but we wanted our residents to be able to see some of local kids' amazing costumes! To give trick-or-treaters a safe place in our community, we opened our doors for our first annual Trunk-or-Treat!

By the end of the night, around 1,000 members of the community came to visit. Residents sat in our Activity Room and out on the patio to pass out candy. Thanks to the numerous donations received, there was just enough candy to make it through the evening.

The smiles and costumes were truly a sight to behold. The theme was Candyland, and the entire campus was decorated to match. A T-Rex, the Super Mario Brothers, a pot of spaghetti, and a giant chicken were just some of the many exciting costumes.

The first Trunk-or-Treat was so well received that it will be an annual event. Thank you to all those who planned, decorated, and attended the event!

## TRUNK-OR-TREAT