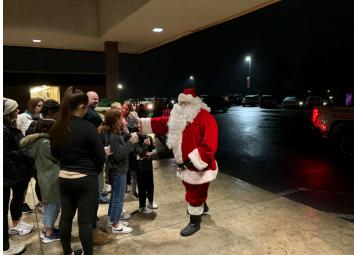

### FIRST ANNUAL TRUNK-OR-TREAT

alloween is a magical time of year for people of all ages, but we wanted our residents to be able to see some of local kids' amazing costumes! To give trick-or-treaters a safe place in our community, we opened our doors for our first annual Trunk-or-Treat!

By the end of the night, around 1,000 members of the community came to visit. Residents sat in our Activity Room and out on the patio to pass out candy. Thanks to the numerous donations received, there was just enough candy to make it through the evening.

The smiles and costumes were truly a sight to behold. The theme was Candyland, and the entire campus was decorated to match. A T-Rex, the Super Mario Brothers, a pot of spaghetti, and a giant chicken were just some of the many exciting costumes.

The first Trunk-or-Treat was so well received that it will be an annual event. Thank you to all those who planned, decorated, and attended the event!

## TRUNK-OR-TREAT