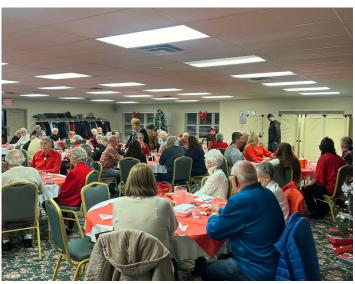

### LIGHT UP NIGHT

uring the first week of December, we celebrate our campus Light Up Night to kick off the Christmas season. Our fifth annual Light Up Night was magical! Thank you to everyone who came to show their support and spread Christmas cheer.

Special thanks to Fire Chief Steve Dunlap, our Activities and Maintenance Teams, the dozens of elves who volunteered to help Santa, Father Matias Quimno, Brian Belinda, Mary Elias, Betsy Long, the students and faculty of DuBois Central Catholic, the PA Wilds Jeepers, First Commonwealth Bank, Josh, Sophie, and Nicolette Maines, and Mason for his reading of 'Twas the Night Before Christmas.

We're so blessed to have a community that supports us completely, and we look forward to seeing you all again soon!