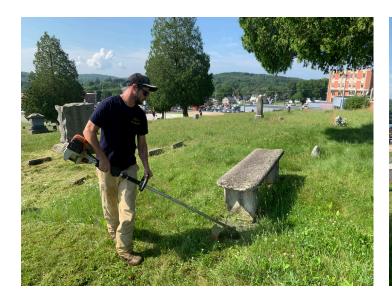

## PART OF THE COMMUNITY

Our Maintenance Team was asked to assist with the restoration and cleanup of Rumbarger Cemetery during one of the hottest weeks of the summer. The team worked tirelessly to landscape the cemetery in a manner that was respectful and dignified for those laid to rest there and their families. Thank you to our incredible team for showing our community what it means to be part of the CTKM Family. We support the community that has supported us for more than 50 years.