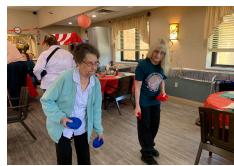

## PERSONAL CARE WEEK

Personal Care Week for the residents and staff in our PC Facility. This year, we had a carnival, went down on the farm, made lots of crafts, ate great food, and played great games and music.