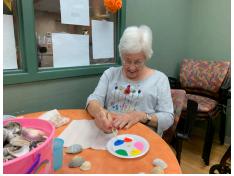

## PERSONAL CARE WEEK

Personal Care Week for the residents and staff in our PC Facility. This year, we had a carnival, went down on the farm, made lots of crafts, ate great food, and played great games and music.