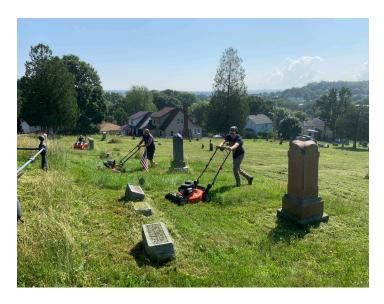

## PART OF THE COMMUNITY

Our Maintenance Team was asked to assist with the restoration and cleanup of Rumbarger Cemetery during one of the hottest weeks of the summer. The team worked tirelessly to landscape the cemetery in a manner that was respectful and dignified for those laid to rest there and their families. Thank you to our incredible team for showing our community what it means to be part of the CTKM Family. We support the community that has supported us for more than 50 years.