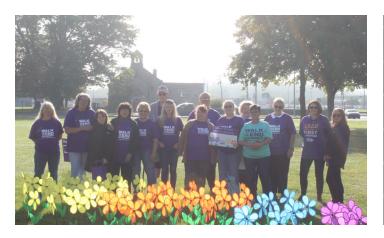

## WALK TO END ALZHEIMER'S

Thank you to the Alzheimer's Association and our very own Helen McKendree for another amazing Walk to End Alzheimer's at the DuBois City Park. Her team raised nearly half of the \$30,862 brought in by the walk. As the beautician for our Skilled Nursing Facility, Helen makes an impact every day with our residents, but this walk was truly above and beyond. Thank you to all those who showed their support through their donations and during the walk.

To learn more or to get involved, join Helen for a meeting in our Community Center on November 7. Geriatric-Psychiatry Nurse Practitioner Sandy Stom will be joining the group as a guest speaker to share her knowledge and expertise.