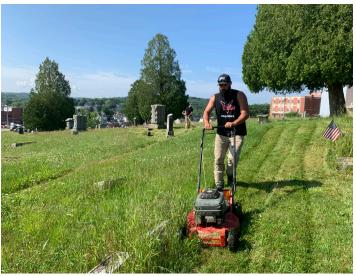

## PART OF THE COMMUNITY

Our Maintenance Team was asked to assist with the restoration and cleanup of Rumbarger Cemetery during one of the hottest weeks of the summer. The team worked tirelessly to landscape the cemetery in a manner that was respectful and dignified for those laid to rest there and their families. Thank you to our incredible team for showing our community what it means to be part of the CTKM Family. We support the community that has supported us for more than 50 years.