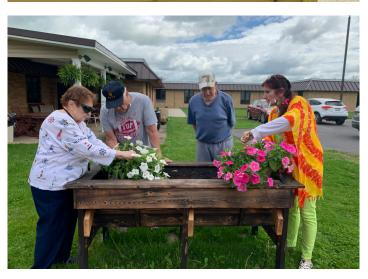

#### FUN IN THE GARDEN

njoying all the sunshine and rain in the spring, our Skilled Nursing and Personal Care residents planted gardens with the help of our maintenance teams and Advantage Physical Therapy team! With a little more sunshine and a lot of care, we're hoping to see some growth heading into the summer!