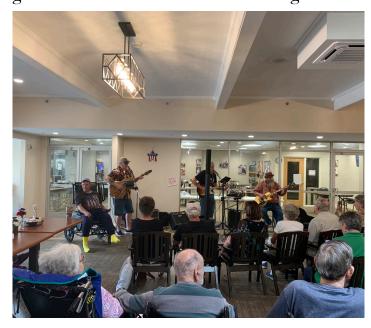

#### SMOKIN' JOE &T CTKM

Highly requested and sought after local artist Smokin' Joe and his Wild Horse Band came to fill our main dining room with country music and tapping feet. We had a full house for his first performance. Thank you to Smokin' Joe and the Wild Horse Band for a great afternoon of music and dancing!