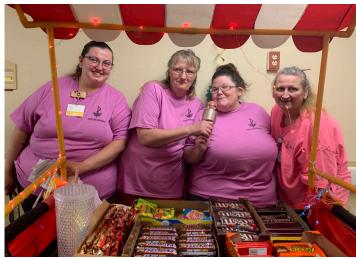

### NURSING HOME WEEK 2024

ach year, we celebrate Nursing Home Week in May to honor our staff for all their hard work throughout the year. The theme in 2024 was "Radiant Memories - A Tribute to the Golden Age of Radio, so we had a music-themed week for our residents and staff. Thanks for all you do every day!

## NURSING HOME WEEK 2024