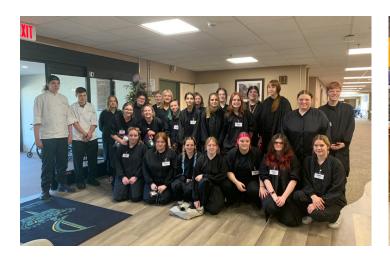

#### JEFF TECH FIELD TRIP

hank you to the Cosmetology and Culinary Arts students at Jeff Tech for first coming to visit our Skilled Nursing residents and then hosting an outing for our Personal Care residents! The Culinary Arts students made, served, and waited on lunch, and the Cosmetology students offered salon and spa treatments. The students' professionalism, personability, and skill are a great reflection of their programs, teachers, and our local kids. We can't wait to come back next year to make this an annual tradition!