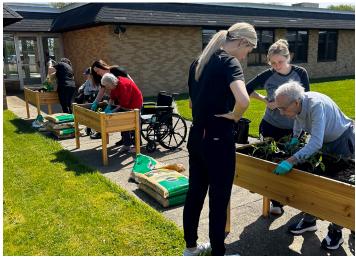

#### FUN IN THE GARDEN

njoying all the sunshine and rain in the spring, our Skilled Nursing and Personal Care residents planted gardens with the help of our maintenance teams and Advantage Physical Therapy team! With a little more sunshine and a lot of care, we're hoping to see some growth heading into the summer!