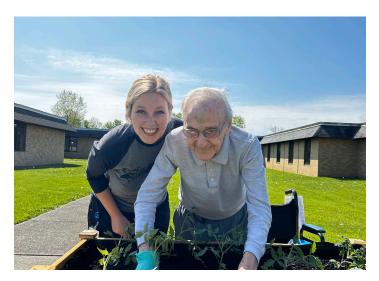

#### FUN IN THE GARDEN

njoying all the sunshine and rain in the spring, our Skilled Nursing and Personal Care residents planted gardens with the help of our maintenance teams and Advantage Physical Therapy team! With a little more sunshine and a lot of care, we're hoping to see some growth heading into the summer!