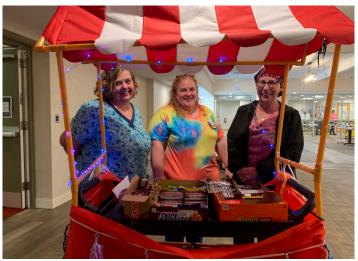

### NURSING HOME WEEK 2024

ach year, we celebrate Nursing Home Week in May to honor our staff for all their hard work throughout the year. The theme in 2024 was "Radiant Memories - A Tribute to the Golden Age of Radio, so we had a music-themed week for our residents and staff. Thanks for all you do every day!

## NURSING HOME WEEK 2024