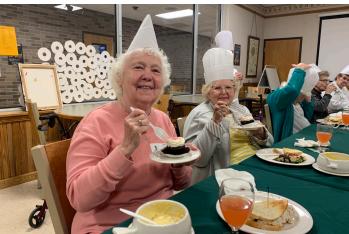

#### JEFF TECH FIELD TRIP

hank you to the Cosmetology and Culinary Arts students at Jeff Tech for first coming to visit our Skilled Nursing residents and then hosting an outing for our Personal Care residents! The Culinary Arts students made, served, and waited on lunch, and the Cosmetology students offered salon and spa treatments. The students' professionalism, personability, and skill are a great reflection of their programs, teachers, and our local kids. We can't wait to come back next year to make this an annual tradition!