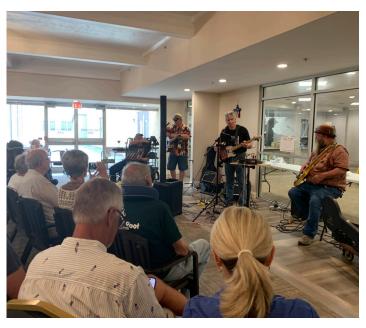

#### SMOKIN' JOE &T CTKM

Highly requested and sought after local artist Smokin' Joe and his Wild Horse Band came to fill our main dining room with country music and tapping feet. We had a full house for his first performance. Thank you to Smokin' Joe and the Wild Horse Band for a great afternoon of music and dancing!