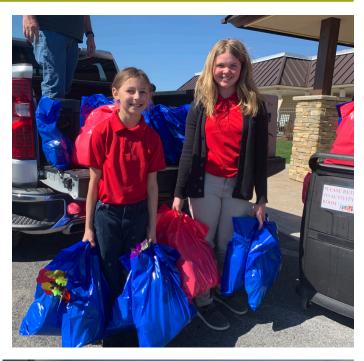

## WARMING OUR HEARTS

e receive so much love and support from so many in our community.

Kendra Mitchell, a 4th grade student at DuBois Central Catholic School, and her friend Kensie Dunlap from the 6th grade class brought 250 gift bags and tons of smiles for our residents.

Kendra has donated for three years and recruited Kensie to help this year. They collected donations and hand delivered the gifts.

We have some amazing kids in our community, and these are two of the very best! Help us thank Kendra and Kensie!