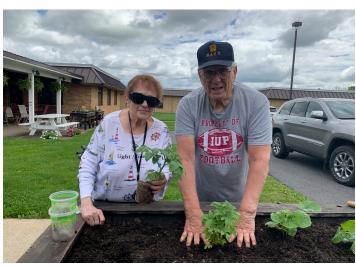

#### FUN IN THE GARDEN

njoying all the sunshine and rain in the spring, our Skilled Nursing and Personal Care residents planted gardens with the help of our maintenance teams and Advantage Physical Therapy team! With a little more sunshine and a lot of care, we're hoping to see some growth heading into the summer!