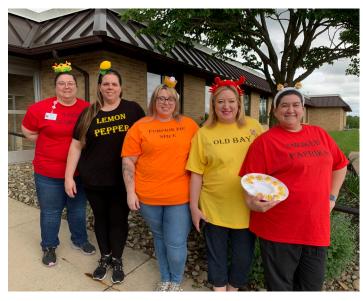

### NURSING HOME WEEK 2024

ach year, we celebrate Nursing Home Week in May to honor our staff for all their hard work throughout the year. The theme in 2024 was "Radiant Memories - A Tribute to the Golden Age of Radio, so we had a music-themed week for our residents and staff. Thanks for all you do every day!

## NURSING HOME WEEK 2024