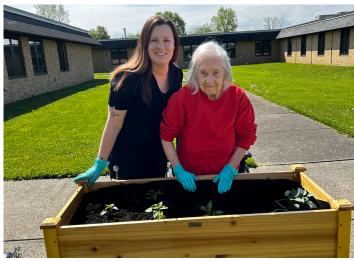

#### FUN IN THE GARDEN

njoying all the sunshine and rain in the spring, our Skilled Nursing and Personal Care residents planted gardens with the help of our maintenance teams and Advantage Physical Therapy team! With a little more sunshine and a lot of care, we're hoping to see some growth heading into the summer!