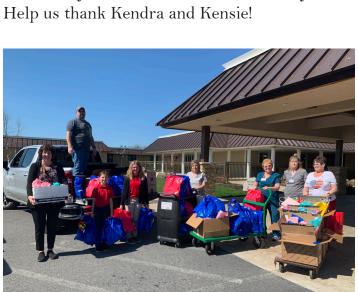

## WARMING OUR HEARTS

e receive so much love and support from so many in our community.

Kendra Mitchell, a 4th grade student at DuBois Central Catholic School, and her friend Kensie Dunlap from the 6th grade class brought 250 gift bags and tons of smiles for our residents.

Kendra has donated for three years and recruited Kensie to help this year. They collected donations and hand delivered the gifts.

We have some amazing kids in our community, and these are two of the very best! Help us thank Kendra and Kensie!