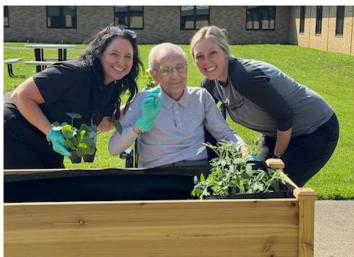

#### FUN IN THE GARDEN

njoying all the sunshine and rain in the spring, our Skilled Nursing and Personal Care residents planted gardens with the help of our maintenance teams and Advantage Physical Therapy team! With a little more sunshine and a lot of care, we're hoping to see some growth heading into the summer!