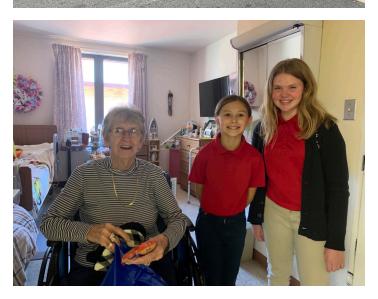

## WARMING OUR HEARTS

e receive so much love and support from so many in our community.

Kendra Mitchell, a 4th grade student at DuBois Central Catholic School, and her friend Kensie Dunlap from the 6th grade class brought 250 gift bags and tons of smiles for our residents.

Kendra has donated for three years and recruited Kensie to help this year. They collected donations and hand delivered the gifts.

We have some amazing kids in our community, and these are two of the very best! Help us thank Kendra and Kensie!