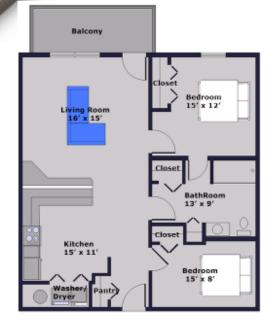

Artist's rendition of typical apartment. Interior finishes are examples only. Furniture not included. Balcony

Bedroom
12' x 10'

Closet

Closet

Closet

BathRoom
9' x 12'

Closet

Bedroom
12' x 8'

Apartment A Floor Plan
Two Bedroom/One Bathroom
858 sq.ft.

Apartment B Floor Plan
Two Bedroom/One Bathroom **924 sq.ft.** 

Apartment C Floor Plan
Two Bedroom/One Bathroom
990 sq.ft.

Apartment D Floor Plan Two Bedroom/One Bathroom 1,056 sq.ft.