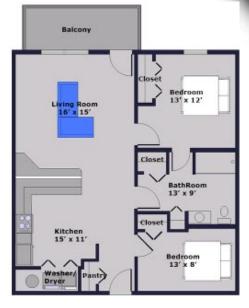

Artist's rendition of typical apartment. Interior finishes are examples only. Furniture not included. Balcony

Bedroom
12' x 10'

Closet

Closet

Closet

BathRoom
9' x 12'

Closet

Bedroom
12' x 8'

Apartment A Floor Plan
Two Bedroom/One Bathroom
858 sq.ft.

Apartment B Floor Plan
Two Bedroom/One Bathroom **924 sq.ft.** 

Apartment C Floor Plan
Two Bedroom/One Bathroom
990 sq.ft.

Apartment D Floor Plan Two Bedroom/One Bathroom 1,056 sq.ft.