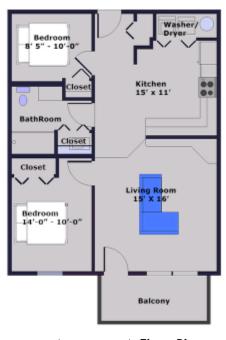

Artist's rendition of typical apartment. Interior finishes are examples only. Furniture not included. Balcony

Bedroom
12' x 10'

Closet

Closet

Closet

BathRoom
9' x 12'

Closet

Bedroom
12' x 8'

Apartment A Floor Plan
Two Bedroom/One Bathroom
858 sq.ft.

Apartment B Floor Plan
Two Bedroom/One Bathroom **924 sq.ft.** 

Apartment C Floor Plan
Two Bedroom/One Bathroom
990 sq.ft.

Apartment D Floor Plan Two Bedroom/One Bathroom 1,056 sq.ft.